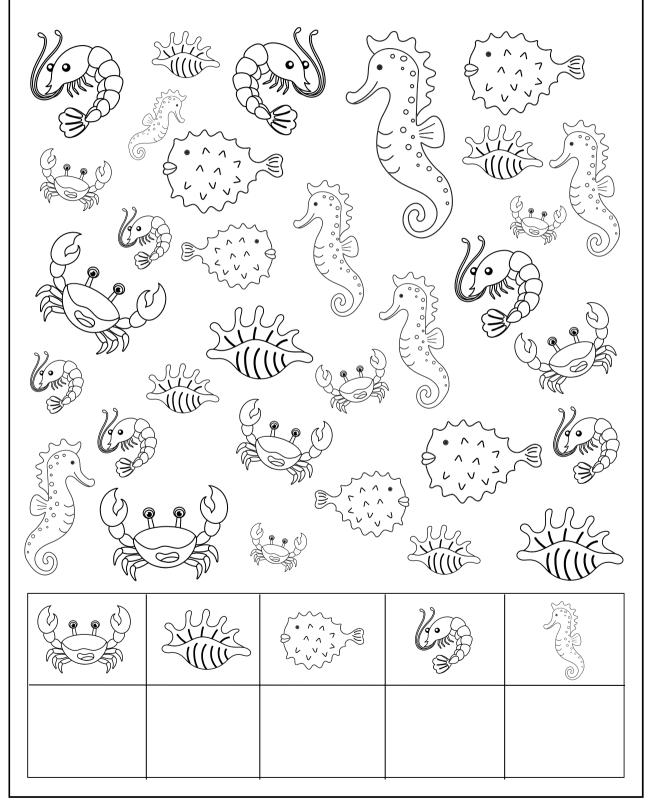

## Find, colour, count

Tally the total number of each sea creature in the boxes below: